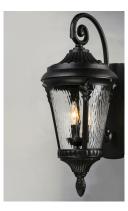

## **PRODUCT DESCRIPTION**

Featuring a Die Cast frame of Black with clear Water Glass and added detail to the support rails, the Sentry collection represents a timeless classic reborn.

\*height from center of outlet to the top of the fixture