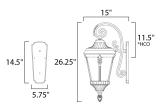

## MEASUREMENTS DIMENSION

: 11" W x 26.25" H x 15" Ext : 5.75" W x 14.5" H x 11.5" HCO HANGING WEIGHT : 9.28 lb