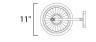

## MEASUREMENTS DIMENSION

: 11" W x 26.25" H x 15" Ext : 5.75" W x 14.5" H x 11.5" HCO HANGING WEIGHT : 9.28 lb