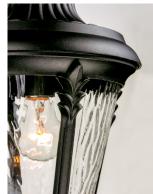

## **PRODUCT DESCRIPTION**

Featuring a Die Cast frame of Black with clear Water Glass and added detail to the support rails, the Sentry collection represents a timeless classic reborn.

\*height from center of outlet to the top of the fixture

## LAMPING

INPUT VOLTAGE

BACK PLATE

:120V : 3 x 40W Incandescent E12 Candelabra , 120W

BULB Total **BULB INCLUDED** : (Not Included) LIGHTING\_DIRECTION : Down

**FINISHES OPTION** Black

GLASS Water Glass WG