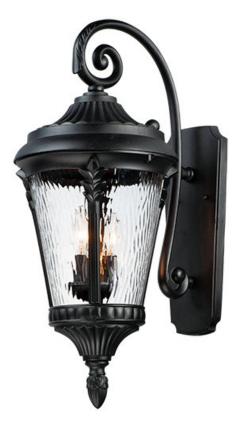

## **PRODUCT DESCRIPTION**

Featuring a Die Cast frame of Black with clear Water Glass and added detail to the support rails, the Sentry collection represents a timeless classic reborn.

\*height from center of outlet to the top of the fixture

## LAMPING

INPUT VOLTAGE

BACK PLATE

:120V : 3 x 40W Incandescent E12 Candelabra , 120W

BULB Total **BULB INCLUDED** : (Not Included) LIGHTING\_DIRECTION : Down

**FINISHES OPTION** Black

GLASS Water Glass WG

MATERIAL Die Cast Aluminum, Glass

RATINGS cETLus Wet Location

ADDITIONAL INSTALL UP/DOWN: Up OPERATING TEMPERATURE: -20°C (-4°F), 40°C (104°F)

Always consult a qualified electrician before installing any lighting product.