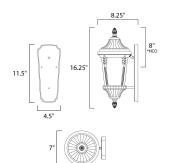

### **MEASUREMENTS**

DIMENSION : 7" W x 16.25" H x 8.25" Ext **BACK PLATE** : 4.5" W x 11.5" H x 8" HCO

HANGING WEIGHT : 3.7 lb