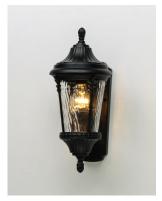

# PRODUCT DESCRIPTION

Featuring a Die Cast frame of Black with clear Water Glass and added detail to the support rails, the Sentry collection represents a timeless classic reborn.

# **LAMPING**

INPUT VOLTAGE :120V

BULB : 1 x 60W Incandescent E26 Medium , 60W Total

**BULB INCLUDED** : (Not Included)

LIGHTING\_DIRECTION: Down