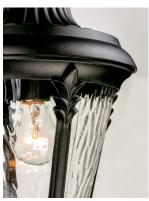

# PRODUCT DESCRIPTION

Featuring a Die Cast frame of Black with clear Water Glass and added detail to the support rails, the Sentry collection represents a timeless classic reborn.

# **GLASS**

Water Glass WG

#### MATERIAL

Die Cast Aluminum, Glass