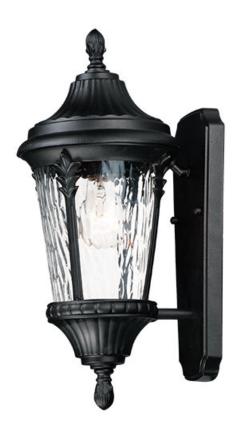

# PRODUCT DESCRIPTION

Featuring a Die Cast frame of Black with clear Water Glass and added detail to the support rails, the Sentry collection represents a timeless classic reborn.

# **GLASS**

Water Glass WG

#### MATERIAL

Die Cast Aluminum, Glass