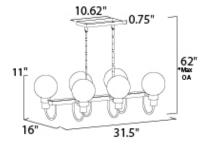

max overall height

# **MEASUREMENTS**

DIMENSION : 31.5" L x 16" W x 11" H

MAX OAH : 62" OAH

: 10.62" W x 0.75" H CANOPY

HANGING WEIGHT : 5.36 lb