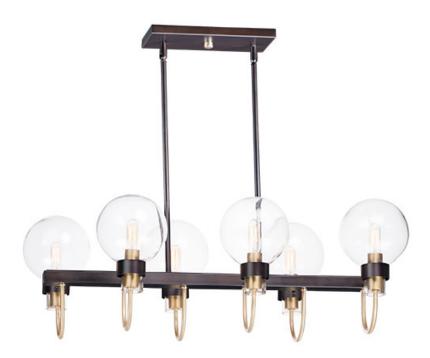

#### PRODUCT DESCRIPTION

This classic Mid Century Modern design features a frame finished in a combination of Bronze and Satin Brass. The arms terminate at rings that support Clear heavy blown glass shades which were prevalent in this era.

#### **FINISHES OPTION**

Bronze / Satin Brass

### **GLASS**

Clear CL

### MATERIAL

Steel, Glass