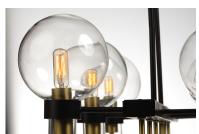

#### PRODUCT DESCRIPTION

This classic Mid Century Modern design features a frame finished in a combination of Bronze and Satin Brass. The arms terminate at rings that support Clear heavy blown glass shades which were prevalent in this era.

### **GLASS**

Clear CL

# LAMPING

INPUT VOLTAGE : 120V LUMENS : 0 Rated

: 6 x 60W Incandescent E12 Candelabra , 360W Total BULB

BULB INCLUDED : (Not Included)

DIMMABLE : Yes