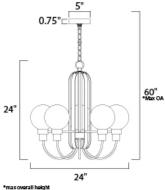

## MEASUREMENTS DIMENSION MAX OAH CANOPY HANGING WEIGHT LAMPING

INPUT VOLTAGE : 120V LUMENS BULB BULB INCLUDED DIMMABLE

: 24" L x 24" W x 24" H : 60" OAH : 5" W x 0.75" H

: 5.36 lb

- : 0 Rated
  - : 5 x 60W Incandescent E12 Candelabra , 300W Total
  - : (Not Included)
  - :Yes