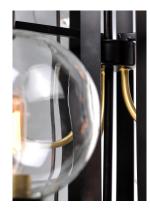

## **PRODUCT DESCRIPTION**

This classic Mid Century Modern design features a frame finished in a combination of Bronze and Satin Brass. The arms terminate at rings that support Clear heavy blown glass shades which were prevalent in this era.

**FINISHES OPTION** 

GLASS Clear CL

MATERIAL Steel, Glass

RATINGS cULus Dry Location

ADDITIONAL ADJUSTABLE SLOPE: 120 **OPERATING TEMPERATURE:** -20°C (-4°F), 40°C (104°F)

Always consult a qualified electrician before installing any lighting product.