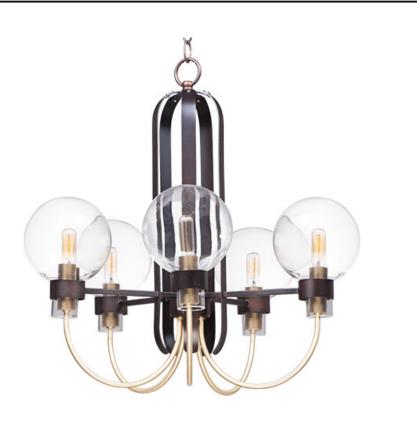

## **PRODUCT DESCRIPTION**

This classic Mid Century Modern design features a frame finished in a combination of Bronze and Satin Brass. The arms terminate at rings that support Clear heavy blown glass shades which were prevalent in this era.