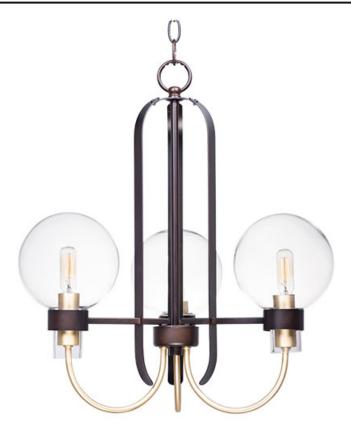

## **PRODUCT DESCRIPTION**

This classic Mid Century Modern design features a frame finished in a combination of Bronze and Satin Brass. The arms terminate at rings that support Clear heavy blown glass shades which were prevalent in this era.

#### **FINISHES OPTION**

Bronze / Satin Brass

#### **GLASS**

Clear CL

## MATERIAL

Steel, Glass