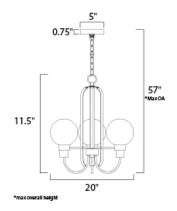

# **MEASUREMENTS**

DIMENSION : 20" W x 21" H MAX OAH : 57" OAH : 5" W x 0.75" H CANOPY HANGING WEIGHT : 5.36 lb