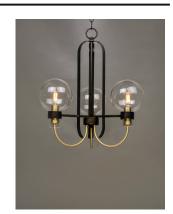

## **PRODUCT DESCRIPTION**

This classic Mid Century Modern design features a frame finished in a combination of Bronze and Satin Brass. The arms terminate at rings that support Clear heavy blown glass shades which were prevalent in this era.