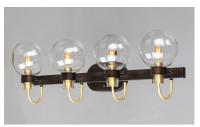

## PRODUCT DESCRIPTION

This classic Mid Century Modern design features a frame finished in a combination of Bronze and Satin Brass. The arms terminate at rings that support Clear heavy blown glass shades which were prevalent in this era.

## MATERIAL

Steel, Glass