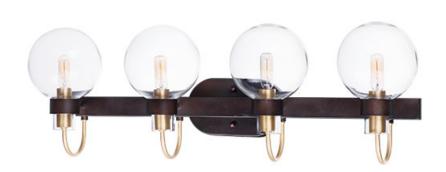

## PRODUCT DESCRIPTION

This classic Mid Century Modern design features a frame finished in a combination of Bronze and Satin Brass. The arms terminate at rings that support Clear heavy blown glass shades which were prevalent in this era.

## MATERIAL

Steel, Glass