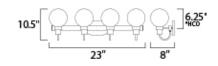

### **MEASUREMENTS**

DIMENSION : 33" W x 10.5" H x 8" Ext **BACK PLATE** : 7.88" W 6.25" HCO

HANGING WEIGHT : 5.36 lb