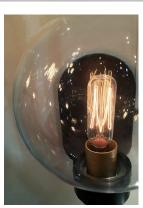

# LAMPING

INPUT VOLTAGE : 120V LUMENS : 0 Rated

BULB : 4 x 60W Incandescent E12 Candelabra, 240W Total

BULB INCLUDED : (Not Included)

DIMMABLE : Yes

#### **GLASS**

Clear CL