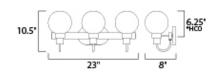

theight from center of outlet to the top of the fixture

#### **MEASUREMENTS**

**DIMENSION** : 23" W x 10.5" H x 8" Ext **BACK PLATE** : 7.88" W 6.25" HCO

HANGING WEIGHT : 5.36 lb