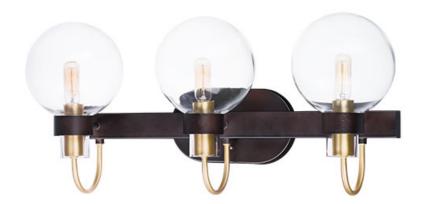

### PRODUCT DESCRIPTION

This classic Mid Century Modern design features a frame finished in a combination of Bronze and Satin Brass. The arms terminate at rings that support Clear heavy blown glass shades which were prevalent in this era.

### MATERIAL

Steel, Glass