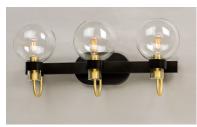

### PRODUCT DESCRIPTION

This classic Mid Century Modern design features a frame finished in a combination of Bronze and Satin Brass. The arms terminate at rings that support Clear heavy blown glass shades which were prevalent in this era.

### MATERIAL

Steel, Glass