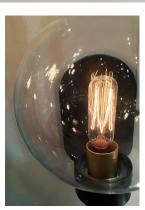

# LAMPING

INPUT VOLTAGE : 120V LUMENS : 0 Rated

BULB : 3 x 60W Incandescent E12 Candelabra, 180W Total

BULB INCLUDED : (Not Included)

DIMMABLE : Yes