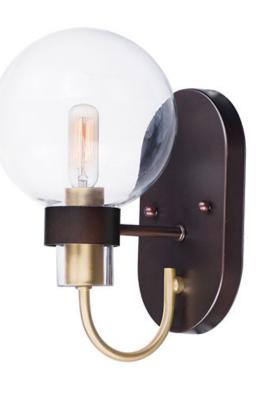

## **PRODUCT DESCRIPTION**

This classic Mid Century Modern design features a frame finished in a combination of Bronze and Satin Brass. The arms terminate at rings that support Clear heavy blown glass shades which were prevalent in this era.

**FINISHES OPTION** 

GLASS Clear CL

MATERIAL Steel, Glass

RATINGS cULus Damp Location

ADDITIONAL INSTALL UP/DOWN: Up OPERATING TEMPERATURE: -20°C (-4°F), 40°C (104°F)

Always consult a qualified electrician before installing any lighting product.