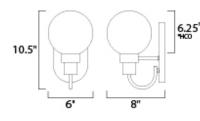

"height from center of outlet to the top of the fixture

## **MEASUREMENTS** DIMENSION

DIMMABLE

MAX OAH HANGING WEIGHT LAMPING LUMENS BULB

:Yes

: 6" W x 10.5" H x 8" Ext : x 7.88" W

: 5.36 lb INPUT VOLTAGE : 120V : 0 Rated : 1 x 60W Incandescent E12 Candelabra , 60W Total BULB INCLUDED : (Not Included)