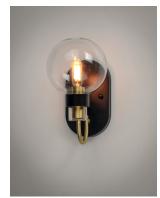

## **PRODUCT DESCRIPTION**

This classic Mid Century Modern design features a frame finished in a combination of Bronze and Satin Brass. The arms terminate at rings that support Clear heavy blown glass shades which were prevalent in this era.