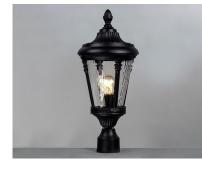

**PRODUCT DESCRIPTION** 

21'

collection represents a timeless classic reborn.

## **MEASUREMENTS**

: 9"L x 9"W x 21"H DIMENSION HANGING WEIGHT : 4.22 lb

Featuring a Die Cast frame of Black with clear Water Glass and added detail to the support rails, the Sentry

LAMPING INPUT VOLTAGE : 120V : 1 x 60W Incandescent E26 Medium , 60W Total BULB BULB INCLUDED : (Not Included)

## **FINISHES OPTION** Black

GLASS Water Glass WG

MATERIAL Die Cast Aluminum, Glass

RATINGS cETLus Wet Location

ADDITIONAL OPERATING TEMPERATURE: -20°C (-4°F), 40°C (104°F)

Job Type:\_