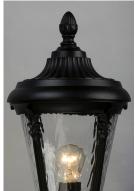

## **MEASUREMENTS**

: 9"L x 9"W x 21"H DIMENSION HANGING WEIGHT : 4.22 lb

Featuring a Die Cast frame of Black with clear Water Glass and added detail to the support rails, the Sentry

LAMPING INPUT VOLTAGE : 120V : 1 x 60W Incandescent E26 Medium , 60W Total BULB BULB INCLUDED : (Not Included)