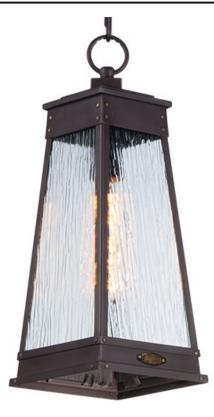

## Schooner | 3049RPOLB

#### **PRODUCT DESCRIPTION**

A tapered square shade finished in Olde Brass suspends from a bracket to replicate a nautical lantern. Panels of clear Ripple glass allow for the lamp to shine through while still diffusing the light. The medallion at the base of the shade and rivets along the frame are finished in an antique brass to add authenticity to the design.