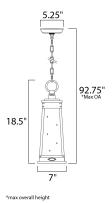

#### **MEASUREMENTS**

MAX OAH

CANOPY

DIMENSION : 7" L x 7" W x 18.5" H

### HANGING WEIGHT LAMPING

INPUT VOLTAGE : 120V LUMENS BULB

DIMMABLE

: 92.75" OAH : 5.25" W x 1" H x 5.25" L : 3.2 lb

: 0 Rated : 1 x 60W Incandescent E26 Medium , 60W Total **BULB INCLUDED** : (Not Included) : Yes