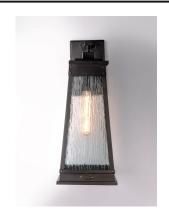

## **PRODUCT DESCRIPTION**

A tapered square shade finished in Olde Brass suspends from a bracket to replicate a nautical lantern. Panels of clear Ripple glass allow for the lamp to shine through while still diffusing the light. The medallion at the base of the shade and rivets along the frame are finished in an antique brass to add authenticity to the design.

# **GLASS**

Ripple RP