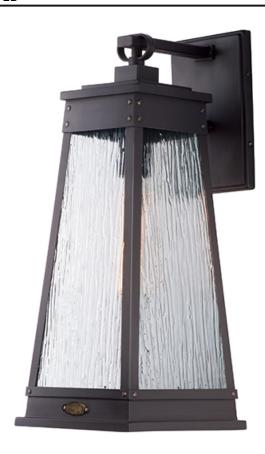

## **PRODUCT DESCRIPTION**

A tapered square shade finished in Olde Brass suspends from a bracket to replicate a nautical lantern. Panels of clear Ripple glass allow for the lamp to shine through while still diffusing the light. The medallion at the base of the shade and rivets along the frame are finished in an antique brass to add authenticity to the design.

# **GLASS**

Ripple RP