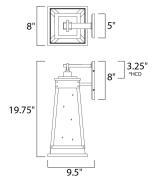

\*height from center of outlet to the top of the fixture

## **MEASUREMENTS**

DIMENSION : 8" W x 19.75" H x 9.5" Ext : 5" W x 8" H x 3.25" HCO **BACK PLATE** 

HANGING WEIGHT : 3.8 lb