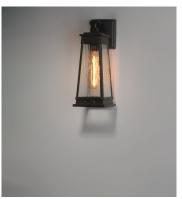

## **PRODUCT DESCRIPTION**

A tapered square shade finished in Olde Brass suspends from a bracket to replicate a nautical lantern. Panels of clear Ripple glass allow for the lamp to shine through while still diffusing the light. The medallion at the base of the shade and rivets along the frame are finished in an antique brass to add authenticity to the design.

### LAMPING

INPUT VOLTAGE : 120V LUMENS : 0 Rated

**BULB** : 1 x 60W Incandescent E26 Medium , 60W Total

**BULB INCLUDED** : (Not Included)

DIMMABLE LIGHTING\_DIRECTION: Down