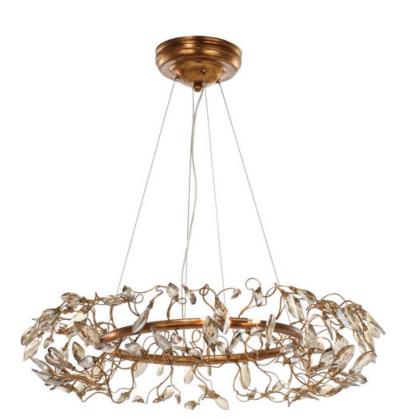

### PRODUCT DESCRIPTION

Hand formed wire stems finished in a rich Gold Leaf support delicate petals of Cognac crystal that create a beautiful garden of light. Petite G4 xenon lamps add brilliance and life to the sculpture.