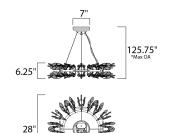

\*max overall height

# **MEASUREMENTS**

DIMENSION : 28" L x 28" W x 6.25" H

MAX OAH : 125.75" OAH

CANOPY : 7" W x 2.75" H x 7" L

HANGING WEIGHT : 9.02 lb WIRE LENGTH : 120"