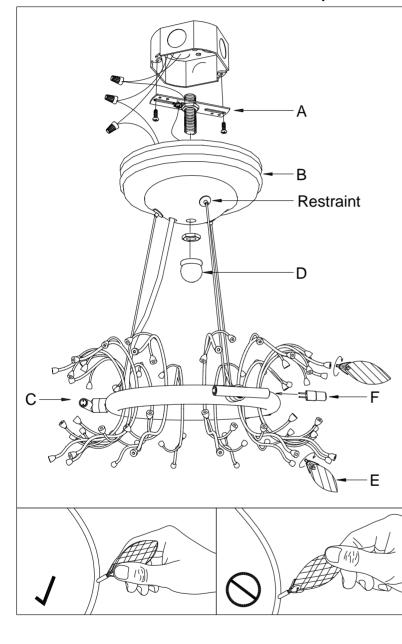

## Locate all hardware & components before discarding packaging

Step.1: Remove Mounting Strap (A) from fixture and install to electrical box.

Step.2: Press the wire restraint to adjust the desired length of cable and secure the cables with lock and screws.

Step.3: Wire fixtures to red wires of the transformer, wire black and white wire of the transformer to wires in outlet box. Silver wire is for ground.

Step.4: Install body (C) to Mounting Strap (A) and tighten nut and ball nut (D) on the canopy to secure. Install crystal (E) on the arm. Insert bulb (F) in the socket.