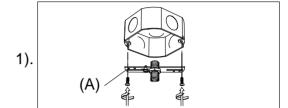

## Locate all hardware & components before discarding packaging

Step.1: Remove Mounting Strap (A) from fixture and install to electrical box.

Step.2: Press the wire restraint to adjust the desired length of cable and secure the cables with lock and screws.