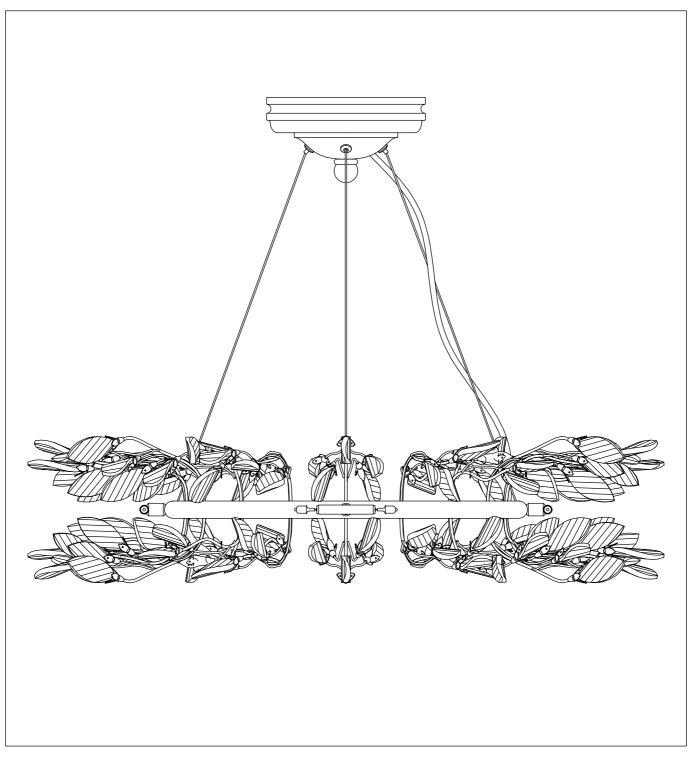

Step.3: Wire fixtures to red wires of the transformer, wire black and white wire of the transformer to wires in outlet box. Silver wire is for ground.

Step.4: Install body (C) to Mounting Strap (A) and tighten nut and ball nut (D) on the canopy to secure. Install crystal (E) on the arm. Insert bulb (F) in the socket.