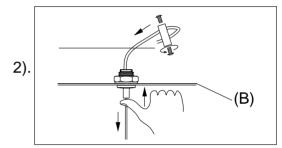

## Locate all hardware & components before discarding packaging

Step.1: Remove Mounting Strap (A) from fixture and install to electrical box.

Step.2: Press the wire restraint to adjust the desired length of cable and secure the cables with lock and screws.