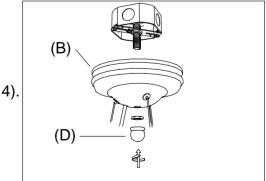

Step.3: Wire fixtures to red wires of the transformer, wire black and white wire of the transformer to wires in outlet box. Silver wire is for ground.

Step.4: Install body (C) to Mounting Strap (A) and tighten nut and ball nut (D) on the canopy to secure. Install crystal (E) on the arm. Insert bulb (F) in the socket.