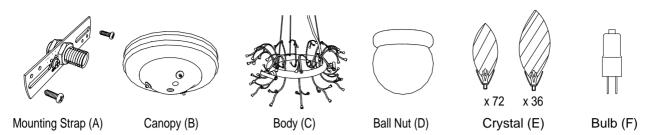

## Locate all hardware & components before discarding packaging

Step.1: Remove Mounting Strap (A) from fixture and install to electrical box.

Step.2: Press the wire restraint to adjust the desired length of cable and secure the cables with lock and screws.

Step.3: Wire fixtures to red wires of the transformer, wire black and white wire of the transformer to wires in outlet box. Silver wire is for ground.

Step.4: Install body (C) to Mounting Strap (A) and tighten nut and ball nut (D) on the canopy to secure. Install crystal (E) on the arm. Insert bulb (F) in the socket.