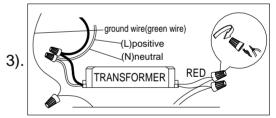

Step.3: Wire fixtures to red wires of the transformer, wire black and white wire of the transformer to wires in outlet box. Silver wire is for ground.

Step.4: Install body (C) to Mounting Strap (A) and tighten nut and ball nut (D) on the canopy to secure. Install crystal (E) on the arm. Insert bulb (F) in the socket.