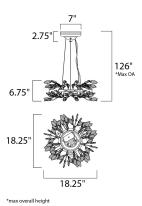

## MEASUREMENTS

DIMENSION : 18.25" L x 18.25" W x 6.75" H MAX OAH : 126" OAH CANOPY : 7" W x 2.75" H x 7" L HANGING WEIGHT : 6.42 lb WIRE LENGTH : 120"