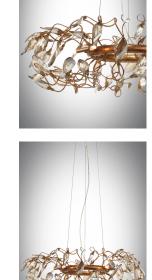

## **PRODUCT DESCRIPTION**

Hand formed wire stems finished in a rich Gold Leaf support delicate petals of Cognac crystal that create a beautiful garden of light. Petite G4 xenon lamps add brilliance and life to the sculpture.