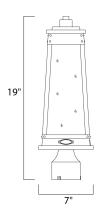

Schooner | 3041RPOLB Comments: Job Type:\_ Quantity:







## **PRODUCT DESCRIPTION**

A tapered square shade finished in Olde Brass suspends from a bracket to replicate a nautical lantern. Panels of clear Ripple glass allow for the lamp to shine through while still diffusing the light. The medallion at the base of the shade and rivets along the frame are finished in an antique brass to add authenticity to the design.



## **MEASUREMENTS**

: 7" L x 7" W x 19" H DIMENSION

HANGING WEIGHT : 2.76 lb

### LAMPING

INPUT VOLTAGE : 120V LUMENS : 0 Rated

**BULB** : 1 x 60W Incandescent E26 Medium , 60W Total

BULB INCLUDED : (Not Included)

DIMMABLE : Yes

#### **FINISHES OPTION**



# **GLASS**

Ripple RP

### MATERIAL

Stainless Steel

## **RATINGS**

cETLus Wet Location







# **ADDITIONAL**

OPERATING TEMPERATURE: -20°C (-4°F), 40°C (104°F)

Always consult a qualified electrician before installing any lighting product.