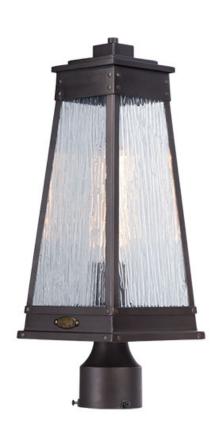

## **PRODUCT DESCRIPTION**

A tapered square shade finished in Olde Brass suspends from a bracket to replicate a nautical lantern. Panels of clear Ripple glass allow for the lamp to shine through while still diffusing the light. The medallion at the base of the shade and rivets along the frame are finished in an antique brass to add authenticity to the design.

## **MEASUREMENTS**

: 7" L x 7" W x 19" H DIMENSION

HANGING WEIGHT : 2.76 lb

# **GLASS**

Ripple RP

### MATERIAL

Stainless Steel