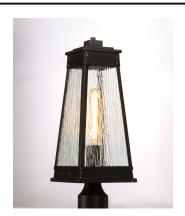

## **PRODUCT DESCRIPTION**

A tapered square shade finished in Olde Brass suspends from a bracket to replicate a nautical lantern. Panels of clear Ripple glass allow for the lamp to shine through while still diffusing the light. The medallion at the base of the shade and rivets along the frame are finished in an antique brass to add authenticity to the design.

## **MEASUREMENTS**

: 7" L x 7" W x 19" H DIMENSION

HANGING WEIGHT : 2.76 lb

# **GLASS**

Ripple RP

### MATERIAL

Stainless Steel