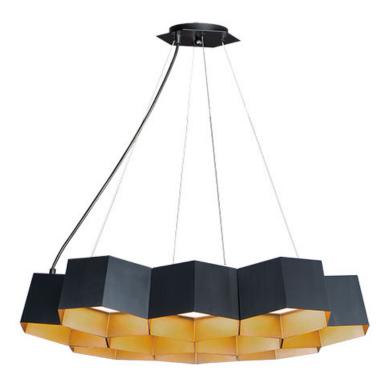

## **PRODUCT DESCRIPTION**

A series of hexagonal metal shades are slightly tapered to create a gentle arc when suspended together. The dramatic combination of Black with Gold interior adds flair to this unique and bold design. Ample illumination is provided by high power integrated LED and softened by acrylic diffusers recessed into each compartment.