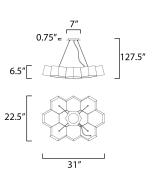

| MEASUREMENTS | 5 |
|--------------|---|
|--------------|---|

| : 31" L x 22.5" W x 7.25" H               |
|-------------------------------------------|
| : 127.5" OAH                              |
| : 8" W x 0.75" H x 7" L                   |
| : 18.06 lb                                |
|                                           |
| : 120V                                    |
| : 8,390 Rated (6,540 Del.)                |
| : 1 x 10W LED PCB Integrated , 100W Total |
| : (Integrated)                            |
| : Triac CL or ELV                         |
| : 90 CRI                                  |
| : 3000K                                   |
|                                           |