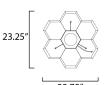

## **MEASUREMENTS**

DIMENSION : 23.5" L x 22.5" W x 6.25" H

MAX OAH : 127.5" OAH

CANOPY : 8" W x 0.75" H x 7" L

HANGING WEIGHT : 13.49 lb