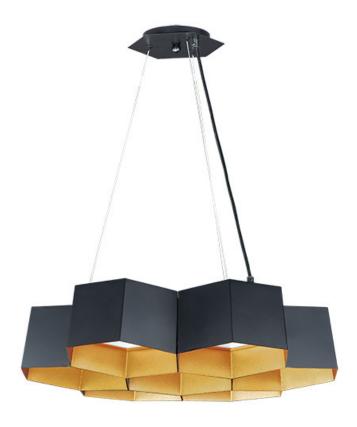

### PRODUCT DESCRIPTION

A series of hexagonal metal shades are slightly tapered to create a gentle arc when suspended together. The dramatic combination of Black with Gold interior adds flair to this unique and bold design. Ample illumination is provided by high power integrated LED and softened by acrylic diffusers recessed into each compartment.