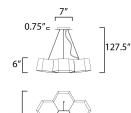

## **MEASUREMENTS**

DIMENSION : 23.5" L x 22.5" W x 6.25" H

MAX OAH : 127.5" OAH

CANOPY : 8" W x 0.75" H x 7" L

HANGING WEIGHT : 13.49 lb