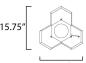

## **MEASUREMENTS**

DIMENSION : 16" L x 16" W x 6.25" H

MAX OAH : 127.5" OAH

CANOPY : 8" W x 0.75" H x 7" L

HANGING WEIGHT : 5.84 lb