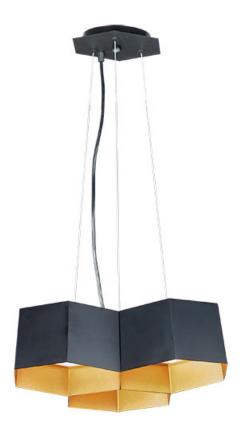

### PRODUCT DESCRIPTION

A series of hexagonal metal shades are slightly tapered to create a gentle arc when suspended together. The dramatic combination of Black with Gold interior adds flair to this unique and bold design. Ample illumination is provided by high power integrated LED and softened by acrylic diffusers recessed into each compartment.