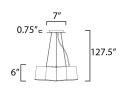

## **MEASUREMENTS**

DIMENSION : 16" L x 16" W x 6.25" H

MAX OAH : 127.5" OAH

CANOPY : 8" W x 0.75" H x 7" L

HANGING WEIGHT : 5.84 lb