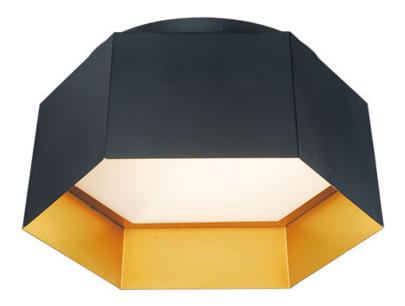

### PRODUCT DESCRIPTION

A series of hexagonal metal shades are slightly tapered to create a gentle arc when suspended together. The dramatic combination of Black with Gold interior adds flair to this unique and bold design. Ample illumination is provided by high power integrated LED and softened by acrylic diffusers recessed into each compartment.