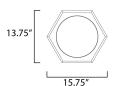

## **MEASUREMENTS**

DIMENSION : 16" L x 16" W x 7" H CANOPY : 11"W x 1"H x 11"L

HANGING WEIGHT : 6.28 lb

LAMPING

INPUT VOLTAGE : 120V

**LUMENS** : 1,460 Rated (1,140 Del.)

**BULB** : 1 x 15W LED PCB Integrated, 15W Total