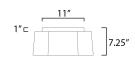

## **MEASUREMENTS**

DIMENSION : 16" L x 16" W x 7" H CANOPY : 11"W x 1"H x 11"L

HANGING WEIGHT : 6.28 lb

LAMPING

INPUT VOLTAGE : 120V

**LUMENS** : 1,460 Rated (1,140 Del.)

**BULB** : 1 x 15W LED PCB Integrated, 15W Total