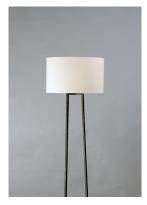

## **PRODUCT DESCRIPTION**

This hammered metal frame finished in Natural Iron looks straight from the blacksmith. A rustic style is refined by adding your choice of shades Canvas fabric or Galvanized metal with rivets. Carry this look forward by adding the complimentary table or floor lamp.

## **FINISHES OPTION**

Natural Iron

MATERIAL Steel, Fabric

RATINGS cETLus Dry Location