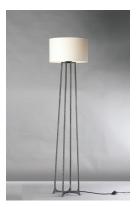

## **PRODUCT DESCRIPTION**

This hammered metal frame finished in Natural Iron looks straight from the blacksmith. A rustic style is refined by adding your choice of shades Canvas fabric or Galvanized metal with rivets. Carry this look forward by adding the complimentary table or floor lamp.

## **FINISHES OPTION**

Natural Iron

MATERIAL Steel, Fabric

RATINGS cETLus Dry Location