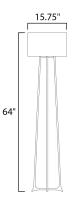

## MEASUREMENTS

DIMENSION HANGING WEIGHT LAMPING INPUT VOLTAGE : 120V BULB **BULB INCLUDED** DIMMABLE

: 15.75" L x 15.75" W x 64" H : 11.66 lb

: 1 x 100W Incandescent E26 Medium , 100W Total : (Not Included) :Yes