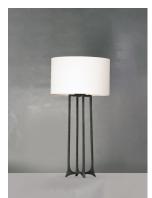

# PRODUCT DESCRIPTION

This hammered metal frame finished in Natural Iron looks straight from the blacksmith. A rustic style is refined by adding your choice of shades Canvas fabric or Galvanized metal with rivets. Carry this look forward by adding the complimentary table or floor lamp.

#### **FINISHES OPTION**

Natural Iron

## MATERIAL

Steel, Fabric