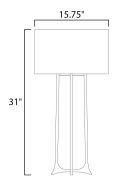

# **MEASUREMENTS**

DIMENSION : 15.75" L x 15.75" W x 31" H

HANGING WEIGHT : 8.58 lb