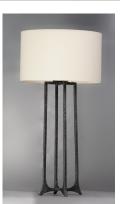

# PRODUCT DESCRIPTION

This hammered metal frame finished in Natural Iron looks straight from the blacksmith. A rustic style is refined by adding your choice of shades Canvas fabric or Galvanized metal with rivets. Carry this look forward by adding the complimentary table or floor lamp.

#### **FINISHES OPTION**

Natural Iron

## MATERIAL

Steel, Fabric