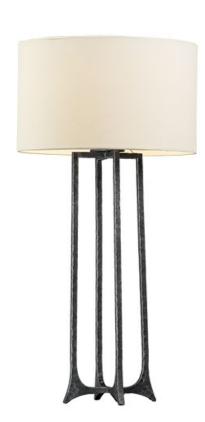

# PRODUCT DESCRIPTION

This hammered metal frame finished in Natural Iron looks straight from the blacksmith. A rustic style is refined by adding your choice of shades Canvas fabric or Galvanized metal with rivets. Carry this look forward by adding the complimentary table or floor lamp.

#### **FINISHES OPTION**

Natural Iron

## MATERIAL

Steel, Fabric