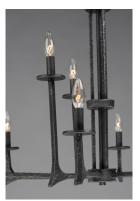

#### PRODUCT DESCRIPTION

This hammered metal frame finished in Natural Iron looks straight from the blacksmith. A rustic style is refined by adding your choice of shades Canvas fabric or Galvanized metal with rivets. Carry this look forward by adding the complimentary table or floor lamp.

## MATERIAL

Steel