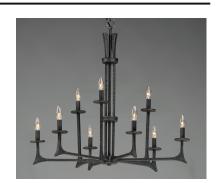

#### PRODUCT DESCRIPTION

This hammered metal frame finished in Natural Iron looks straight from the blacksmith. A rustic style is refined by adding your choice of shades Canvas fabric or Galvanized metal with rivets. Carry this look forward by adding the complimentary table or floor lamp.

#### **MEASUREMENTS**

DIMENSION : 34" L x 34" W x 29.75" H

MAX OAH : 107.5" OAH

CANOPY : 5" W x 0.75" H x 5" L

HANGING WEIGHT : 21.56 lb

## LAMPING

INPUT VOLTAGE : 120V

BULB : 9 x 60W Incandescent E12 Candelabra , 540W Total

BULB INCLUDED : (Not Included)

DIMMABLE : Yes