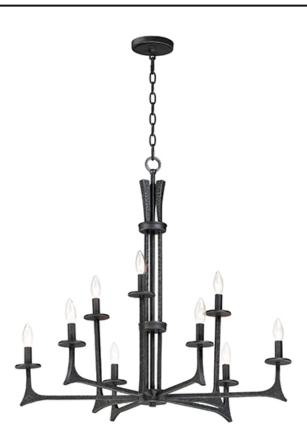

#### PRODUCT DESCRIPTION

This hammered metal frame finished in Natural Iron looks straight from the blacksmith. A rustic style is refined by adding your choice of shades Canvas fabric or Galvanized metal with rivets. Carry this look forward by adding the complimentary table or floor lamp.

#### **MEASUREMENTS**

DIMENSION : 34" L x 34" W x 29.75" H

MAX OAH : 107.5" OAH

CANOPY : 5" W x 0.75" H x 5" L

HANGING WEIGHT : 21.56 lb

## LAMPING

INPUT VOLTAGE : 120V

BULB : 9 x 60W Incandescent E12 Candelabra , 540W Total

BULB INCLUDED : (Not Included)

DIMMABLE : Yes