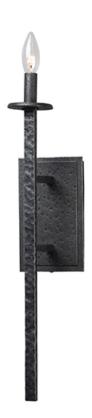

## **PRODUCT DESCRIPTION**

This hammered metal frame finished in Natural Iron looks straight from the blacksmith. A rustic style is refined by adding your choice of shades Canvas fabric or Galvanized metal with rivets. Carry this look forward by adding the complimentary table or floor lamp.

### **MEASUREMENTS**

DIMENSION : 5.5" L x 7.5" W x 28.25" H x 7.5" Ext **BACK PLATE** : 4.75" W x 8" H x 15.5" HCO

HANGING WEIGHT : 3.74 lb

LAMPING

INPUT VOLTAGE : 120V

**BULB** : 1 x 60W Incandescent E12 Candelabra , 60W Total