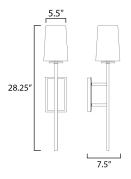

### **MEASUREMENTS**

DIMENSION : 5.5" L x 7.5" W x 28.25" H x 7.5" Ext **BACK PLATE** : 4.75" W x 8" H x 15.5" HCO

HANGING WEIGHT : 3.74 lb

LAMPING

INPUT VOLTAGE : 120V

**BULB** : 1 x 60W Incandescent E12 Candelabra , 60W Total