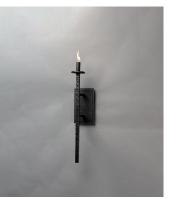

## **PRODUCT DESCRIPTION**

This hammered metal frame finished in Natural Iron looks straight from the blacksmith. A rustic style is refined by adding your choice of shades Canvas fabric or Galvanized metal with rivets. Carry this look forward by adding the complimentary table or floor lamp.

### **MEASUREMENTS**

DIMENSION : 5.5" L x 7.5" W x 28.25" H x 7.5" Ext **BACK PLATE** : 4.75" W x 8" H x 15.5" HCO

HANGING WEIGHT : 3.74 lb

LAMPING

INPUT VOLTAGE : 120V

**BULB** : 1 x 60W Incandescent E12 Candelabra , 60W Total