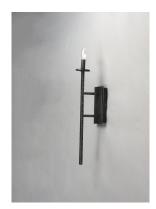

## **PRODUCT DESCRIPTION**

This hammered metal frame finished in Natural Iron looks straight from the blacksmith. A rustic style is refined by adding your choice of shades Canvas fabric or Galvanized metal with rivets. Carry this look forward by adding the complimentary table or floor lamp.

### **MEASUREMENTS**

DIMENSION : 5.5" L x 7.5" W x 28.25" H x 7.5" Ext **BACK PLATE** : 4.75" W x 8" H x 15.5" HCO

HANGING WEIGHT : 3.74 lb

LAMPING

INPUT VOLTAGE : 120V

**BULB** : 1 x 60W Incandescent E12 Candelabra , 60W Total