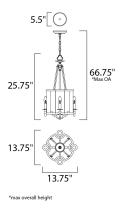

## **MEASUREMENTS**

DIMENSION MAX OAH CANOPY HANGING WEIGHT WIRE LENGTH : 120"

LAMPING

INPUT VOLTAGE BULB **BULB INCLUDED** DIMMABLE :Yes

: 13.75" L x 13.75" W x 25.75" H : 66.75" OAH : 5.5" W x 1" H x 5.5" L : 10.12 lb