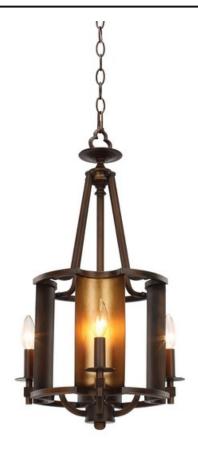

## **PRODUCT DESCRIPTION**

A historical reproduction features candle reflectors finished in Gold which creates a dramatic contrast to the Chestnut Bronze outer body. This classic design works well in most traditional decor yet the simple lines allow it to also fit in a transitional setting.