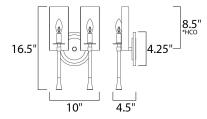

\*height from center of outlet to the top of the fixture

## MEASUREMENTS

 DIMENSION
 : 10" W x 16.5" H x 4.5" Ext

 BACK PLATE
 : 4.25" W x 4.25" H x 8.5" HCO

 HANGING WEIGHT
 : 3.85 lb

 LAMPING

:120V

INPUT VOLTAGE BULB BULB INCLUDED

BULB INCLUDED : (Not Included) DIMMABLE : Yes **FINISHES OPTION** 