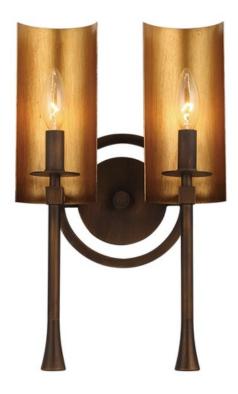

## **PRODUCT DESCRIPTION**

A historical reproduction features candle reflectors finished in Gold which creates a dramatic contrast to the Chestnut Bronze outer body. This classic design works well in most traditional decor yet the simple lines allow it to also fit in a transitional setting.