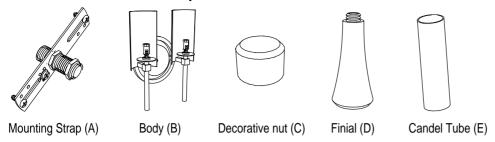

## Locate all hardware & components before discarding packaging

Step.1: Remove mounting bracket (A) from fixture and install to electrical box.

Step.2: Wire fixture to wires in outlet box. Copper wire is for Ground.

Step.3: Install body (B) to the outlet box and secure with hex nut and Decorative nut (C). Install finial (D) on the body. Place the Candle Tube (E) over the socket, Install light bulb.

Cleaning & Care: Clean with soft cloth and a mild detergent. Do not use abrasive cleaner.