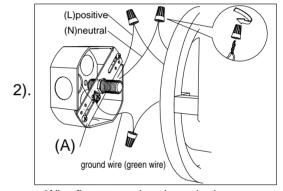

## Locate all hardware & components before discarding packaging

Step.1: Remove mounting bracket (A) from fixture and install to electrical box.

Step.2: Wire fixture to wires in outlet box. Copper wire is for Ground.