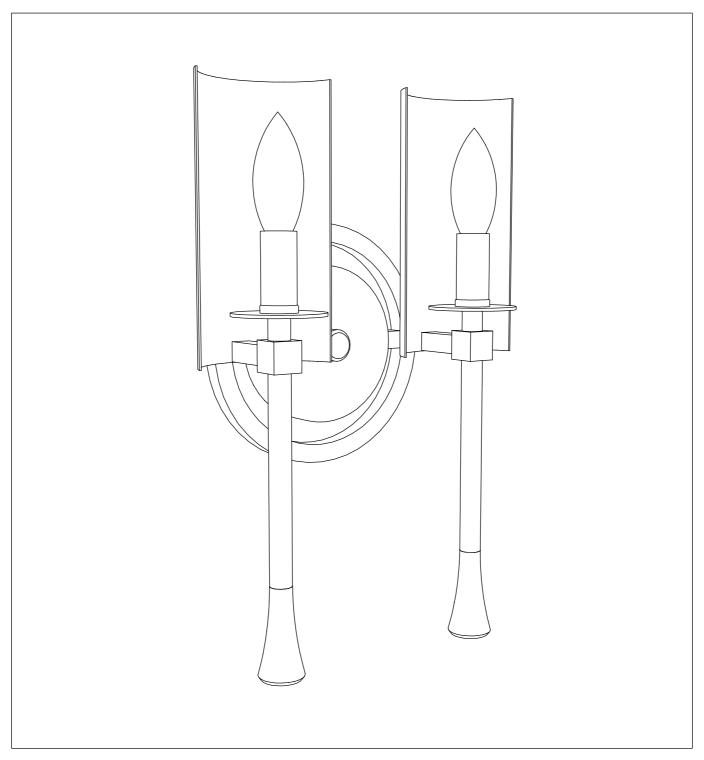

## PRODUCT NAME: CANDELLA 2LT WALL SCONCE

ITEM NUMBER: 30292CHBGLD

## Please consult your electrician for hanging fixture and wiring.

E12 2X60W