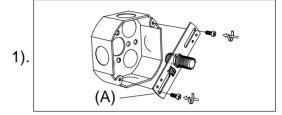

## Locate all hardware & components before discarding packaging

Step.1: Remove mounting bracket (A) from fixture and install to electrical box.

Step.2: Wire fixture to wires in outlet box. Copper wire is for Ground.