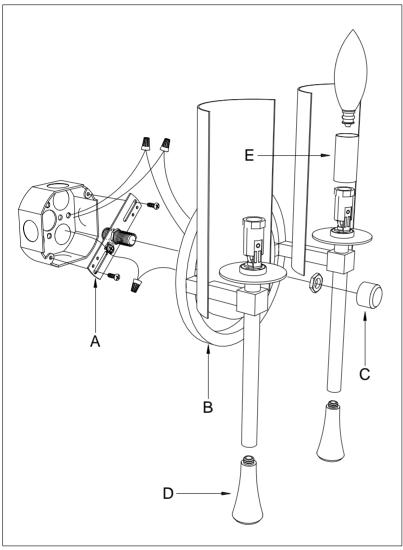

## Locate all hardware & components before discarding packaging

Step.1: Remove mounting bracket (A) from fixture and install to electrical box.

Step.2: Wire fixture to wires in outlet box. Copper wire is for Ground.

Step.3: Install body (B) to the outlet box and secure with hex nut and Decorative nut (C). Install finial (D) on the body. Place the Candle Tube (E) over the socket, Install light bulb.

Cleaning & Care: Clean with soft cloth and a mild detergent. Do not use abrasive cleaner.