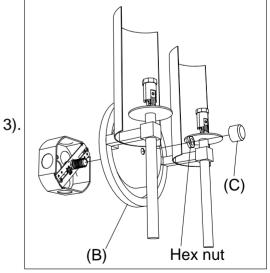

Step.3: Install body (B) to the outlet box and secure with hex nut and Decorative nut (C). Install finial (D) on the body. Place the Candle Tube (E) over the socket, Install light bulb.

Cleaning & Care: Clean with soft cloth and a mild detergent. Do not use abrasive cleaner.