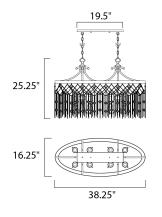

## MEASUREMENTS

DIMENSION

CANOPY

: 38.25" L x 16.25" W x 25.25" H

## HANGING WEIGHT LAMPING

INPUT VOLTAGE :120V LUMENS BULB **BULB INCLUDED** DIMMABLE

: 4.25" W x 0.75" H x 19.5" L

: 27.06 lb

: 0 Rated : 8 x 60W Incandescent E12 Candelabra , 480W Total

: (Not Included)

:Yes