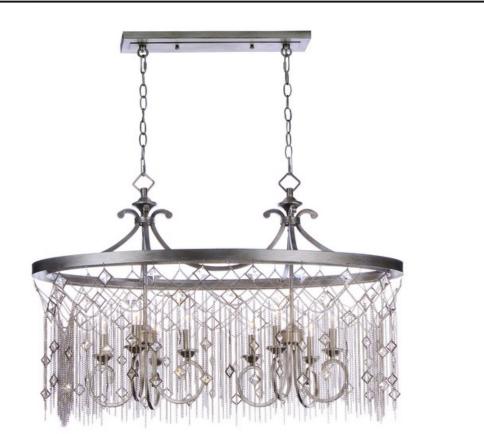

## **PRODUCT DESCRIPTION**

Diamond shape crystals float in a web of jewelry grade chain supported by a metal frame finished in in our exotic Silver Mist. Each fixture is delicately draped by hand from skilled artisans to create these original lighting art forms.

**FINISHES OPTION** 

Silver Mist

MATERIAL Steel, Crystal

RATINGS cETLus Dry Location