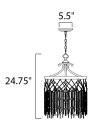

# **MEASUREMENTS**

**DIMENSION** : 16.25" L x 16.25" W x 24.75" H CANOPY : 5.5" W x 1" H x 5.5" L

: 13.27 lb HANGING WEIGHT