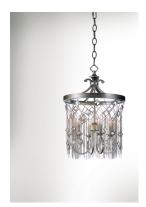

# **PRODUCT DESCRIPTION**

Diamond shape crystals float in a web of jewelry grade chain supported by a metal frame finished in in our exotic Silver Mist. Each fixture is delicately draped by hand from skilled artisans to create these original lighting art forms.

## MATERIAL

Steel, Crystal