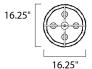

# **MEASUREMENTS**

**DIMENSION** : 16.25" L x 16.25" W x 24.75" H CANOPY : 5.5" W x 1" H x 5.5" L

: 13.27 lb HANGING WEIGHT