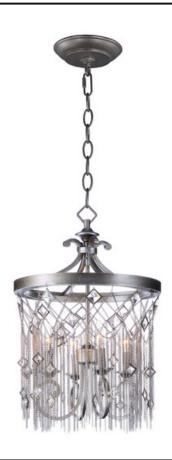

# **PRODUCT DESCRIPTION**

Diamond shape crystals float in a web of jewelry grade chain supported by a metal frame finished in in our exotic Silver Mist. Each fixture is delicately draped by hand from skilled artisans to create these original lighting art forms.

## MATERIAL

Steel, Crystal