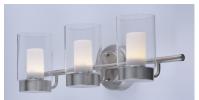

#### PRODUCT DESCRIPTION

A contemporary design featuring a Satin Nickel frame supporting Clear cylinder glass shades with Frost interior diffusers all powered with energy efficient LED technology. Finally LED technology at an affordable price.

## **MEASUREMENTS**

**DIMENSION** : 22" W x 6.75" H x 7.75" Ext

**BACK PLATE** : 5" W x 2" H HANGING WEIGHT : 4.63 lb

LAMPING

INPUT VOLTAGE : 120V

**LUMENS** : 2,100 Rated (1,700 Del.)

BULB : 3 x 7.5W LED PCB Integrated, 22W Total

# **GLASS**

Clear and Frosted CLFT

#### MATERIAL

Steel, Glass