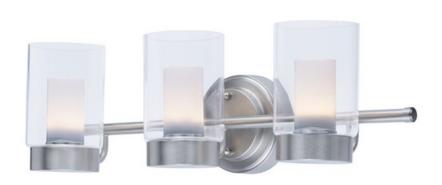

#### PRODUCT DESCRIPTION

A contemporary design featuring a Satin Nickel frame supporting Clear cylinder glass shades with Frost interior diffusers all powered with energy efficient LED technology. Finally LED technology at an affordable price.

## **MEASUREMENTS**

**DIMENSION** : 22" W x 6.75" H x 7.75" Ext

**BACK PLATE** : 5" W x 2" H HANGING WEIGHT : 4.63 lb

LAMPING

INPUT VOLTAGE : 120V

**LUMENS** : 2,100 Rated (1,700 Del.)

BULB : 3 x 7.5W LED PCB Integrated, 22W Total

# **GLASS**

Clear and Frosted CLFT

#### MATERIAL

Steel, Glass