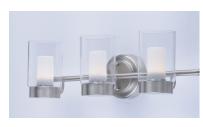

#### PRODUCT DESCRIPTION

A contemporary design featuring a Satin Nickel frame supporting Clear cylinder glass shades with Frost interior diffusers all powered with energy efficient LED technology. Finally LED technology at an affordable price.

## **MEASUREMENTS**

**DIMENSION** : 22" W x 6.75" H x 7.75" Ext

**BACK PLATE** : 5" W x 2" H HANGING WEIGHT : 4.63 lb

LAMPING

INPUT VOLTAGE : 120V

**LUMENS** : 2,100 Rated (1,700 Del.)

BULB : 3 x 7.5W LED PCB Integrated, 22W Total

# **GLASS**

Clear and Frosted CLFT

#### MATERIAL

Steel, Glass