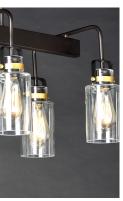

## PRODUCT DESCRIPTION

Modern farmhouse design requires vintage looks with an updated style. This collection fits this definition with minimalistic styled frames of Bronze with Gold accents that cradle Clear mason jar shaped glass. Add vintage bulbs for farmhouse appeal or tubular bulbs for a more modern approach.

### **GLASS**

Clear CL