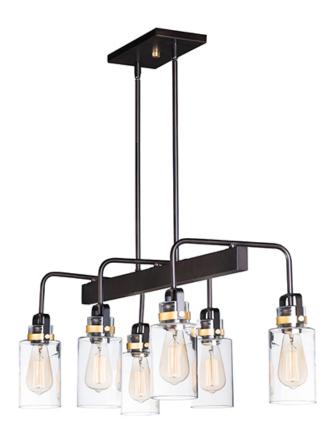

## PRODUCT DESCRIPTION

Modern farmhouse design requires vintage looks with an updated style. This collection fits this definition with minimalistic styled frames of Bronze with Gold accents that cradle Clear mason jar shaped glass. Add vintage bulbs for farmhouse appeal or tubular bulbs for a more modern approach.

### **GLASS**

Clear CL

## MATERIAL

Steel, Glass