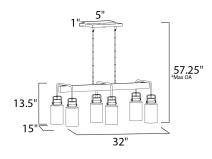

\*max overall height

## **MEASUREMENTS**

DIMENSION : 32" L x 15" W x 13.5" H

MAX OAH : 57.25" OAH CANOPY : 5" W x 1" H HANGING WEIGHT : 6.09 lb