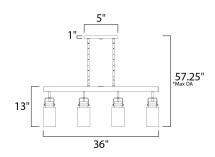

# MAX OAH

**MEASUREMENTS** 

DIMENSION : 36" L x 5" W x 13" H

: 57.25" OAH CANOPY : 5" W x 1" H HANGING WEIGHT : 4.89 lb