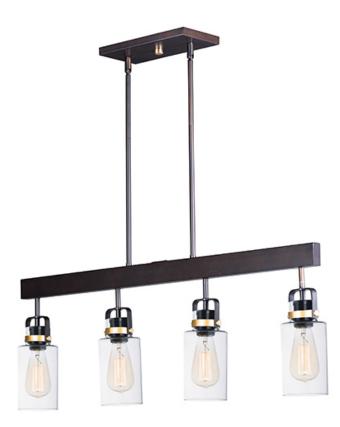

## PRODUCT DESCRIPTION

\*max overall height

Modern farmhouse design requires vintage looks with an updated style. This collection fits this definition with minimalistic styled frames of Bronze with Gold accents that cradle Clear mason jar shaped glass. Add vintage bulbs for farmhouse appeal or tubular bulbs for a more modern approach.

#### **GLASS**

Clear CL

## MATERIAL

Steel, Glass