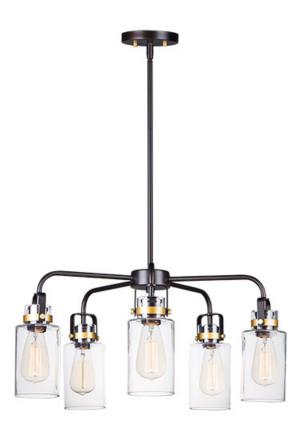

## PRODUCT DESCRIPTION

Modern farmhouse design requires vintage looks with an updated style. This collection fits this definition with minimalistic styled frames of Bronze with Gold accents that cradle Clear mason jar shaped glass. Add vintage bulbs for farmhouse appeal or tubular bulbs for a more modern approach.

#### **FINISHES OPTION**

Bronze / Gold

### **GLASS**

Clear CL

#### MATERIAL

Steel, Glass