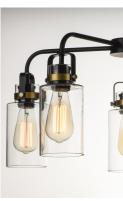

## PRODUCT DESCRIPTION

Modern farmhouse design requires vintage looks with an updated style. This collection fits this definition with minimalistic styled frames of Bronze with Gold accents that cradle Clear mason jar shaped glass. Add vintage bulbs for farmhouse appeal or tubular bulbs for a more modern approach.

#### **FINISHES OPTION**

Bronze / Gold

### **GLASS**

Clear CL