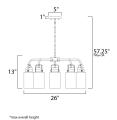

# **MEASUREMENTS**

DIMENSION : 26" W x 13" H MAX OAH : 57.25" OAH CANOPY : 5" W x 1" H HANGING WEIGHT : 5.3 lb