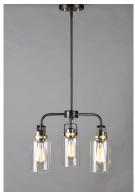

## **PRODUCT DESCRIPTION**

Modern farmhouse design requires vintage looks with an updated style. This collection fits this definition with minimalistic styled frames of Bronze with Gold accents that cradle Clear mason jar shaped glass. Add vintage bulbs for farmhouse appeal or tubular bulbs for a more modern approach.

- - : 3 x 60W Incandescent E26 Medium , 180W Total : (Not Included)
- **BULB INCLUDED** DIMMABLE :Yes

GLASS Clear CL

MATERIAL Steel, Glass

RATINGS cULus Dry Location

ADDITIONAL ADJUSTABLE SLOPE: 120 **OPERATING TEMPERATURE:** -20°C (-4°F), 40°C (104°F)