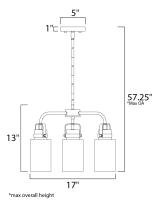

## **MEASUREMENTS**

BULB

| DIMENSION      | : 17" W x 13" H |
|----------------|-----------------|
| MAX OAH        | : 57.25" OAH    |
| CANOPY         | : 5"W x1"H      |
| HANGING WEIGHT | : 4.2 lb        |
| LAMPING        |                 |
| INPUT VOLTAGE  | :120V           |
| LUMENS         | : 0 Rated       |