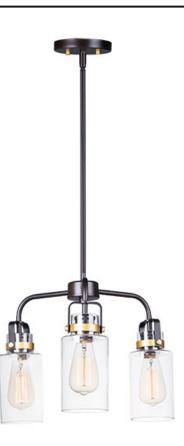

## **PRODUCT DESCRIPTION**

Modern farmhouse design requires vintage looks with an updated style. This collection fits this definition with minimalistic styled frames of Bronze with Gold accents that cradle Clear mason jar shaped glass. Add vintage bulbs for farmhouse appeal or tubular bulbs for a more modern approach.

- - : 3 x 60W Incandescent E26 Medium , 180W Total : (Not Included)
- **BULB INCLUDED** DIMMABLE :Yes

GLASS Clear CL

MATERIAL Steel, Glass

RATINGS cULus Dry Location

ADDITIONAL ADJUSTABLE SLOPE: 120 **OPERATING TEMPERATURE:** -20°C (-4°F), 40°C (104°F)