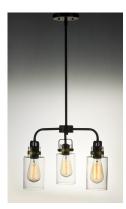

## **PRODUCT DESCRIPTION**

Modern farmhouse design requires vintage looks with an updated style. This collection fits this definition with minimalistic styled frames of Bronze with Gold accents that cradle Clear mason jar shaped glass. Add vintage bulbs for farmhouse appeal or tubular bulbs for a more modern approach.

- - : 3 x 60W Incandescent E26 Medium , 180W Total : (Not Included)
- **BULB INCLUDED** DIMMABLE :Yes

GLASS Clear CL

MATERIAL Steel, Glass

RATINGS cULus Dry Location

ADDITIONAL ADJUSTABLE SLOPE: 120 **OPERATING TEMPERATURE:** -20°C (-4°F), 40°C (104°F)