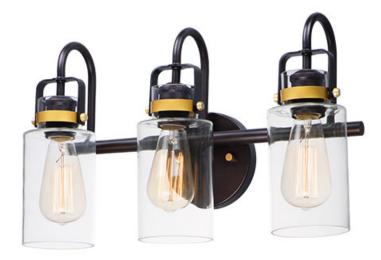

# PRODUCT DESCRIPTION

Modern farmhouse design requires vintage looks with an updated style. This collection fits this definition with minimalistic styled frames of Bronze with Gold accents that cradle Clear mason jar shaped glass. Add vintage bulbs for farmhouse appeal or tubular bulbs for a more modern approach.

#### **FINISHES OPTION**

Bronze / Gold

### **GLASS**

Clear CL