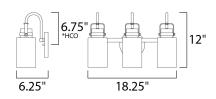

# **MEASUREMENTS**

**DIMENSION** : 18.25" W x 12" H x 6.25" Ext **BACK PLATE** : 5.11" W x 5.11" H x 6.7" HCO

HANGING WEIGHT : 1.58 lb