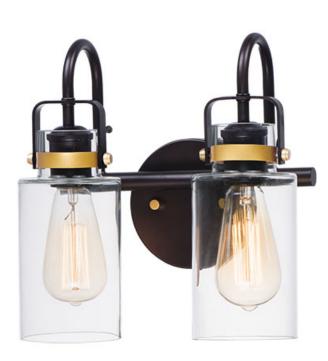

### PRODUCT DESCRIPTION

Modern farmhouse design requires vintage looks with an updated style. This collection fits this definition with minimalistic styled frames of Bronze with Gold accents that cradle Clear mason jar shaped glass. Add vintage bulbs for farmhouse appeal or tubular bulbs for a more modern approach.

### **GLASS**

Clear CL

### MATERIAL

Steel, Glass