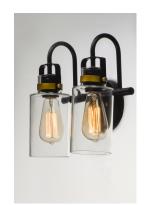

### PRODUCT DESCRIPTION

Modern farmhouse design requires vintage looks with an updated style. This collection fits this definition with minimalistic styled frames of Bronze with Gold accents that cradle Clear mason jar shaped glass. Add vintage bulbs for farmhouse appeal or tubular bulbs for a more modern approach.