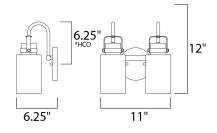

\*height from center of outlet to the top of the fixture

# **MEASUREMENTS**

DIMENSION : 11" W x 12" H x 6.25" Ext **BACK PLATE** : 5.11" W x 5.11" H x 6.7" HCO

HANGING WEIGHT : 1.1 lb