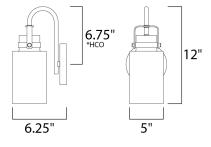

\*height from center of outlet to the top of the fixture

## MEASUREMENTS DIMENSION

MAX OAH

: 5" W x 12" H x 6.25" Ext : x 4.75" W x 4.75" H HANGING WEIGHT : 0.8 lb

LAMPING INPUT VOLTAGE :120V LUMENS : 0 Rated BULB : 1 x 60W Incandescent E26 Medium , 60W Total BULB INCLUDED : (Not Included) DIMMABLE : Yes LIGHTING\_DIRECTION : Down