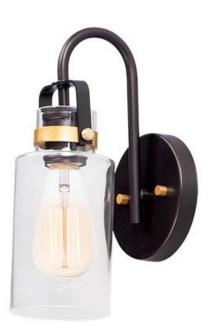

## **PRODUCT DESCRIPTION**

Modern farmhouse design requires vintage looks with an updated style. This collection fits this definition with minimalistic styled frames of Bronze with Gold accents that cradle Clear mason jar shaped glass. Add vintage bulbs for farmhouse appeal or tubular bulbs for a more modern approach.

## **FINISHES OPTION**

GLASS Clear CL

MATERIAL Steel, Glass

RATINGS cULus Damp Location

ADDITIONAL INSTALL UP/DOWN: Down OPERATING TEMPERATURE: -20°C (-4°F), 40°C (104°F)

Always consult a qualified electrician before installing any lighting product.