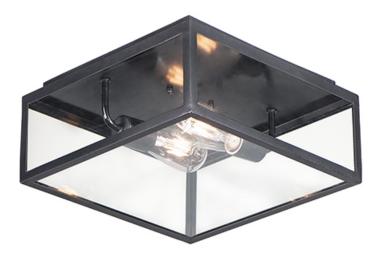

## PRODUCT DESCRIPTION

An elongated rectangular shaped design that is both minimalist and industrial. Die cast frames of Dark Bronze support Clear glass panels that provide an unobstructed view of the lantern's interior. Customize with your choice of lamps from vintage to tubular.

## **GLASS**

Clear CL

#### MATERIAL

Aluminum, Glass