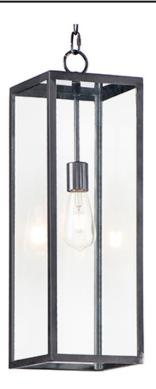

## **PRODUCT DESCRIPTION**

An elongated rectangular shaped design that is both minimalist and industrial. Die cast frames of Dark Bronze support Clear glass panels that provide an unobstructed view of the lantern's interior. Customize with your choice of lamps from vintage to tubular.