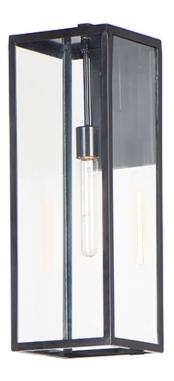

### PRODUCT DESCRIPTION

An elongated rectangular shaped design that is both minimalist and industrial. Die cast frames of Dark Bronze support Clear glass panels that provide an unobstructed view of the lantern's interior. Customize with your choice of lamps from vintage to tubular.