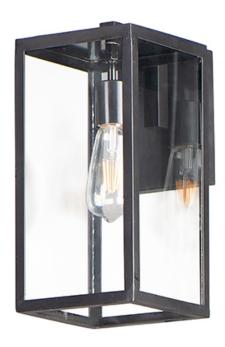

## PRODUCT DESCRIPTION

An elongated rectangular shaped design that is both minimalist and industrial. Die cast frames of Dark Bronze support Clear glass panels that provide an unobstructed view of the lantern's interior. Customize with your choice of lamps from vintage to tubular.