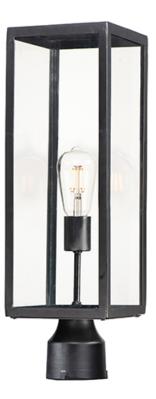

## **PRODUCT DESCRIPTION**

An elongated rectangular shaped design that is both minimalist and industrial. Die cast frames of Dark Bronze support Clear glass panels that provide an unobstructed view of the lantern's interior. Customize with your choice of lamps from vintage to tubular.

MEASUREMENTS

DIMENSION

HANGING WEIGHT LAMPING INPUT VOLTAGE : 120V

: 6" L x 6" W x 19.5" H

BULB BULB INCLUDED DIMMABLE

: 5.26 lb

: 1 x 60W Incandescent E26 Medium , 60W Total : (Not Included) :Y

## **FINISHES OPTION**

Dark Bronze

GLASS Clear CL

MATERIAL Aluminum, Glass

RATINGS cETLus Wet Location

ADDITIONAL OPERATING TEMPERATURE: -20°C (-4°F), 40°C (104°F)

Always consult a qualified electrician before installing any lighting product.