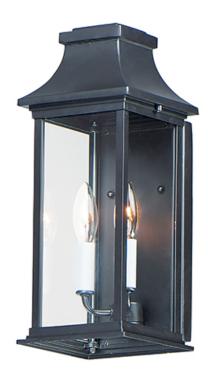

## PRODUCT DESCRIPTION

Inspired by classic coach gas lanterns, the Vicksburg collection features die-cast aluminum construction finished in Black with Clear glass. The candle sleeves are done in a contrasting off-white finish to add dimension to the lantern. Available in numerous sizes and configurations including a handsome pocket wall.

# **MEASUREMENTS**

DIMENSION : 6.75" W x 16.25" H x 7" Ext BACK PLATE : 5.5" W x 11.5" H x 8" HCO

HANGING WEIGHT : 4.4 lb

LAMPING

INPUT VOLTAGE : 120V

BULB : 2 x 40W Incandescent E12 Candelabra , 80W

Total

BULB INCLUDED : (Not Included)