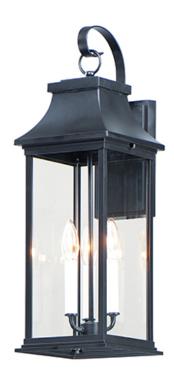

### PRODUCT DESCRIPTION

Inspired by classic coach gas lanterns, the Vicksburg collection features die-cast aluminum construction finished in Black with Clear glass. The candle sleeves are done in a contrasting off-white finish to add dimension to the lantern. Available in numerous sizes and configurations including a handsome pocket wall.

## **MEASUREMENTS**

**DIMENSION** : 8" W x 24" H x 9.25" Ext **BACK PLATE** : 4.75" W x 8" H x 7.25" HCO

: 7.3 lb HANGING WEIGHT

LAMPING

INPUT VOLTAGE : 120V

: 3 x 40W Incandescent E12 Candelabra , 120W **BULB** 