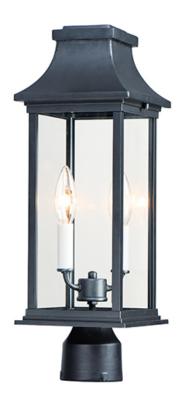

## PRODUCT DESCRIPTION

Inspired by classic coach gas lanterns, the Vicksburg collection features die-cast aluminum construction finished in Black with Clear glass. The candle sleeves are done in a contrasting off-white finish to add dimension to the lantern. Available in numerous sizes and configurations including a handsome pocket wall.