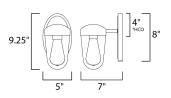

\*height from center of outlet to the top of the fixture

# **MEASUREMENTS**

DIMENSION : 5" L 9.25" H x 7" Ext BACK PLATE : 5" W x 8" H x 4" HCO

HANGING WEIGHT : 1.9 lb

LAMPING

INPUT VOLTAGE : 120V LUMENS : 0 Rated

BULB : 1 x 60W Incandescent E26 Medium, 60W Total