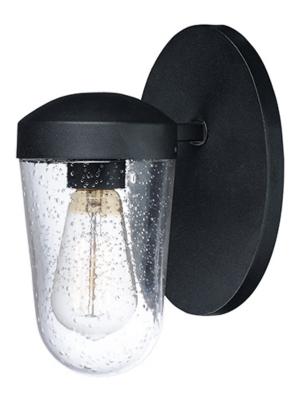

### PRODUCT DESCRIPTION

Designed to perform in outdoor living spaces, the Lido collection is refined enough to also be at home indoors. The classic ring design finished in your choice of powder coated Black or Antique Pecan supports dome shaped diffusers of recycled Seedy glass which are blown to give a rustic, hand-crafted look. Vintage T6 lamps are included to complete the restoration appeal of this epic collection.

## GLASS

Seedy CD

# MATERIAL

Steel, Glass