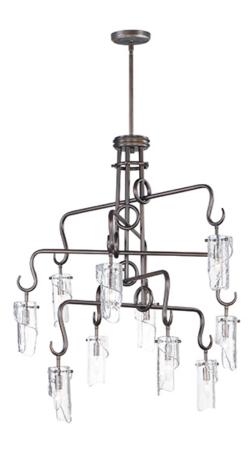

# PRODUCT DESCRIPTION

Forged arms finished in Chestnut Bronze are suspended in a mobile-like fashion to create an interesting work of art. Suspended from the hook at each end are beautiful hand formed Clear piastra-styled glass which adds elegance to this bold design.

#### **MEASUREMENTS**

DIMENSION : 33.25" L x 33.25" W x 42.25" H

MAX OAH : 87.25" OAH CANOPY : 6" W x 1" H x 6" L

HANGING WEIGHT : 25.15 lb

## **GLASS**

Clear CL

# MATERIAL

Steel, Glass