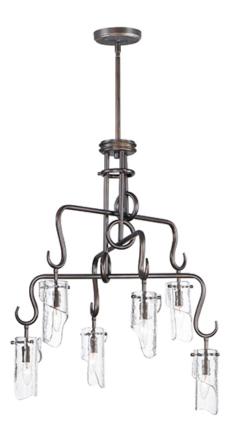

## PRODUCT DESCRIPTION

Forged arms finished in Chestnut Bronze are suspended in a mobile-like fashion to create an interesting work of art. Suspended from the hook at each end are beautiful hand formed Clear piastra-styled glass which adds elegance to this bold design.

#### **MEASUREMENTS**

DIMENSION : 26.75" L x 26.75" W x 34.5" H

MAX OAH : 80" OAH

CANOPY : 6" W x 1" H x 6" L

HANGING WEIGHT : 19.36 lb

### **GLASS**

Clear CL

## MATERIAL

Steel, Glass