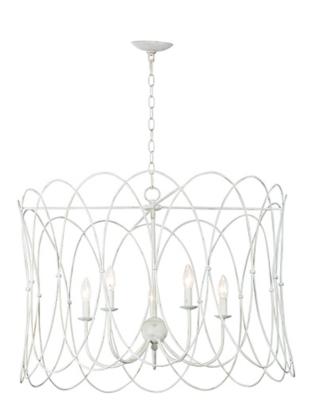

#### PRODUCT DESCRIPTION

Woven wire frames intersect to create a gentle, yet stylish pattern. A Weathered White finish is used to give the design a light and airy feel which would be at home at the beach as well as in the country.

### **MEASUREMENTS**

DIMENSION : 32.25" L x 32.25" W x 23.25" H

MAX OAH : 65.25" OAH CANOPY : 5" W x 1" H x 5" L

HANGING WEIGHT : 19.62 lb

## LAMPING

INPUT VOLTAGE : 120V

BULB : 5 x 60W Incandescent E12 Candelabra , 300W Total

BULB INCLUDED : (Not Included)

DIMMABLE : Y

#### **FINISHES OPTION**

Weathered White

## MATERIAL

Steel