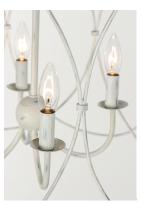

## LAMPING

INPUT VOLTAGE : 120V

BULB : 5 x 60W Incandescent E12 Candelabra , 300W Total

BULB INCLUDED : (Not Included)

DIMMABLE : Y