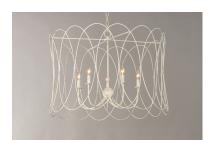

#### PRODUCT DESCRIPTION

Woven wire frames intersect to create a gentle, yet stylish pattern. A Weathered White finish is used to give the design a light and airy feel which would be at home at the beach as well as in the country.

### **MEASUREMENTS**

DIMENSION : 32.25" L x 32.25" W x 23.25" H

MAX OAH : 65.25" OAH CANOPY : 5" W x 1" H x 5" L

HANGING WEIGHT : 19.62 lb