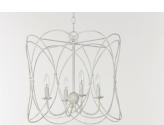

Comments:

Woven wire frames intersect to create a gentle, yet stylish pattern. A Weathered White finish is used to give the design a light and airy feel which would be at home at the beach as well as in the country.

## **FINISHES OPTION**

Weathered White

MATERIAL Steel

**ETLDry Location** 