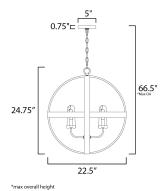

LAMPING

**MEASUREMENTS** 

HANGING WEIGHT

**DIMENSION** 

MAX OAH

CANOPY

INPUT VOLTAGE : 120V LUMENS : 0 Rated

BULB : 4 x 40W Incandescent E12 Candelabra , 160W Total

: 22.5" L x 22.5" W x 24.75" H

: 5" W x 0.75" H x 5" L

: 66.5" OAH

: 20.24 lb

BULB INCLUDED : (Included)
DIMMABLE : Yes