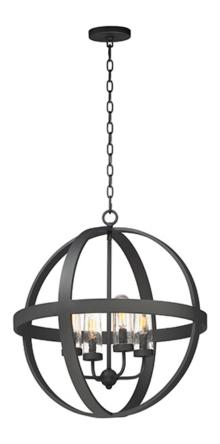

### PRODUCT DESCRIPTION

The sphere has become one the most popular styles in lighting decor today. Our latest entry to this category is constructed of heavy channel metal finished in either Barn Wood or Antique Pecan both with Black accents. Now you can enjoy the beauty of wood with the durability and affordable price of metal.

### **FINISHES OPTION**

Antique Pecan / Black

# MATERIAL

Steel, Glass